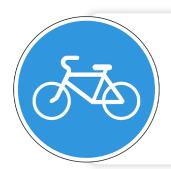

#### для велосипедистов

Этот и только этот знак указывает на велосипедную дорожку

Предписывающий знак 4.4 «Велосипедная дорожка»

Идущая вдоль дороги полоса асфальта, не отмеченная данным знаком, должна считаться: