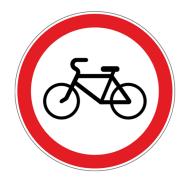

либо обочиной, движение по которой велосипедистам разрешено

либо тротуаром, движение по которому велосипедистам запрещено

Запрещающий знак 3.9 «Движение на велосипедах запрещено»

Предупреждающий знак 1.24 «Пересечение с велосипедной дорожкой»