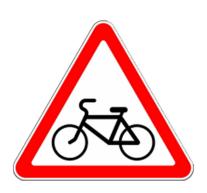

либо обочиной, движение по которой велосипедистам разрешено

либо тротуаром, движение по которому велосипедистам запрещено

Запрещающий знак 3.9 «Движение на велосипедах запрещено»

Предупреждающий знак 1.24 «Пересечение с велосипедной дорожкой»