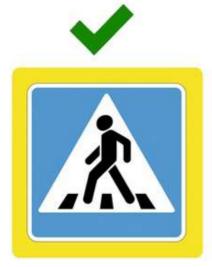

# Переходи проезжую часть дороги по пешеходным переходам

Наземный пешеходный переход

Подземный пешеходный переход

Надземный пешеходный переход