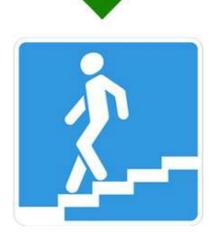

# Переходи проезжую часть дороги по пешеходным переходам

Наземный пешеходный переход

Подземный пешеходный переход

Надземный пешеходный переход