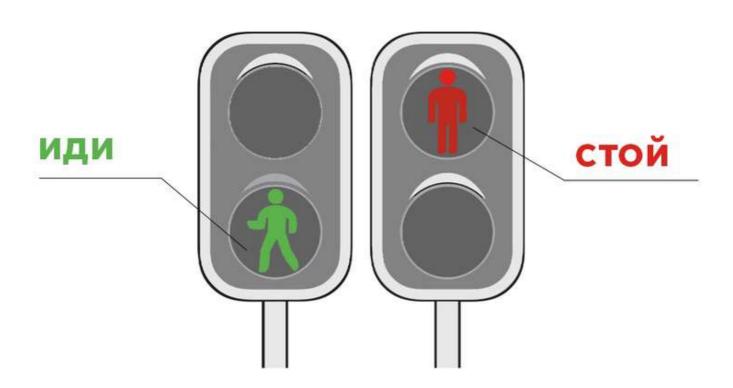

#### Красный сигнал - стой, зелёный - иди

Перед началом движения убедись в безопасности перехода проезжей части дороги