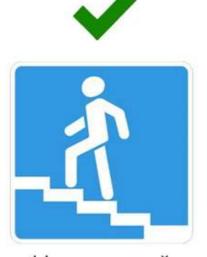

# Переходи проезжую часть дороги по пешеходным переходам

Наземный пешеходный переход

Подземный пешеходный переход

Надземный пешеходный переход